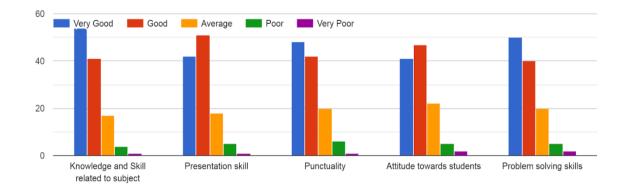

| Teacher's<br>Name | Knowledge and<br>Skill related to | Presentation<br>Skill | Punctuality | Attitude<br>towards | Problem<br>solving |  |  |  |
|-------------------|-----------------------------------|-----------------------|-------------|---------------------|--------------------|--|--|--|
| 1 vuine           | subject                           |                       |             | students            | skill              |  |  |  |
|                   | OUT OF 117                        |                       |             |                     |                    |  |  |  |
| JKP               | 83                                | 75                    | 73          | 61                  | 74                 |  |  |  |
| ABK               | 55                                | 50                    | 48          | 47                  | 73                 |  |  |  |
| MBP               | 68                                | 55                    | 55          | 52                  | 58                 |  |  |  |
| KCM               | 85                                | 73                    | 66          | 62                  | 75                 |  |  |  |
| ADP               | 87                                | 75                    | 70          | 72                  | 78                 |  |  |  |
| VBP               | 92                                | 82                    | 82          | 78                  | 80                 |  |  |  |
| ARS               | 62                                | 53                    | 54          | 55                  | 58                 |  |  |  |
| KTP               | 72                                | 65                    | 62          | 61                  | 62                 |  |  |  |
| VHJ               | 58                                | 46                    | 48          | 48                  | 55                 |  |  |  |
| APJ               | 70                                | 68                    | 70          | 63                  | 72                 |  |  |  |
| MY                | 70                                | 62                    | 60          | 55                  | 68                 |  |  |  |
| SP                | 55                                | 48                    | 47          | 48                  | 52                 |  |  |  |
| SC                | 54                                | 42                    | 48          | 41                  | 70                 |  |  |  |
| DTP               | 60                                | 57                    | 51          | 54                  | 57                 |  |  |  |