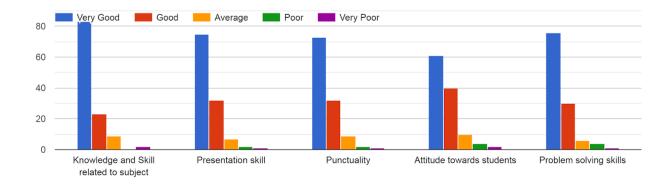

| Teacher's<br>Name | Knowledge and<br>Skill related to | Presentation<br>Skill | Punctuality | Attitude<br>towards | Problem<br>solving |  |  |  |
|-------------------|-----------------------------------|-----------------------|-------------|---------------------|--------------------|--|--|--|
| 1 vuine           | subject                           |                       |             | students            | skill              |  |  |  |
|                   | OUT OF 117                        |                       |             |                     |                    |  |  |  |
| JKP               | 83                                | 75                    | 73          | 61                  | 74                 |  |  |  |
| ABK               | 55                                | 50                    | 48          | 47                  | 73                 |  |  |  |
| MBP               | 68                                | 55                    | 55          | 52                  | 58                 |  |  |  |
| KCM               | 85                                | 73                    | 66          | 62                  | 75                 |  |  |  |
| ADP               | 87                                | 75                    | 70          | 72                  | 78                 |  |  |  |
| VBP               | 92                                | 82                    | 82          | 78                  | 80                 |  |  |  |
| ARS               | 62                                | 53                    | 54          | 55                  | 58                 |  |  |  |
| KTP               | 72                                | 65                    | 62          | 61                  | 62                 |  |  |  |
| VHJ               | 58                                | 46                    | 48          | 48                  | 55                 |  |  |  |
| APJ               | 70                                | 68                    | 70          | 63                  | 72                 |  |  |  |
| MY                | 70                                | 62                    | 60          | 55                  | 68                 |  |  |  |
| SP                | 55                                | 48                    | 47          | 48                  | 52                 |  |  |  |
| SC                | 54                                | 42                    | 48          | 41                  | 70                 |  |  |  |
| DTP               | 60                                | 57                    | 51          | 54                  | 57                 |  |  |  |