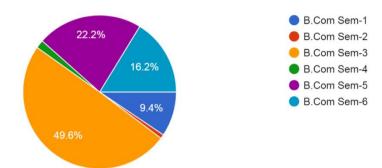

| 55                 |  |  |  |
| APJ               | 70                                | 68                    | 70          | 63                  | 72                 |  |  |  |
| MY                | 70                                | 62                    | 60          | 55                  | 68                 |  |  |  |
| SP                | 55                                | 48                    | 47          | 48                  | 52                 |  |  |  |
| SC                | 54                                | 42                    | 48          | 41                  | 70                 |  |  |  |
| DTP               | 60                                | 57                    | 51          | 54                  | 57                 |  |  |  |

#### Class

117 responses



Division

97 responses



### Dr. J. K. Patel







Prof. M. B. Pandya





Dr. A. D. Parmar



Prof. V. B. Patel



 60
 Very Good
 Good
 Average
 Poor
 Very Poor

 40
 0
 0
 0
 0
 0
 0
 0
 0
 0
 0
 0
 0
 0
 0
 0
 0
 0
 0
 0
 0
 0
 0
 0
 0
 0
 0
 0
 0
 0
 0
 0
 0
 0
 0
 0
 0
 0
 0
 0
 0
 0
 0
 0
 0
 0
 0
 0
 0
 0
 0
 0
 0
 0
 0
 0
 0
 0
 0
 0
 0
 0
 0
 0
 0
 0
 0
 0
 0
 0
 0
 0
 0
 0
 0
 0
 0
 0
 0
 0
 0
 0
 0
 0
 0
 0
 0
 0
 0
 0
 0
 0
 0
 0
 0
 0
 0
 0
 0
 0
 0
 0
 0
 0
 0
 0
 0
 0
 0
 0

Dr. Kalpeshbhai Patel

Pf. A. R. Shah



Dr. Vishal Joshi



Dr. Maheshwari Yadav



Dr. Shailesh Prajapati



Ms. Sunanda Chaudhari





## 1. What is your opinion regarding the facilities provided by the college? 117 responses



2. Is there a girls' room in the college? 117 responses







# 4.