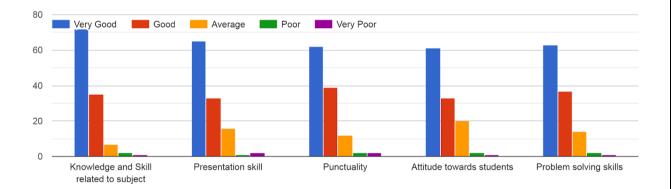

| Teacher's<br>Name | Knowledge and<br>Skill related to | Presentation<br>Skill | Punctuality | Attitude<br>towards | Problem<br>solving |  |  |  |
|-------------------|-----------------------------------|-----------------------|-------------|---------------------|--------------------|--|--|--|
| 1 vuine           | subject                           |                       |             | students            | skill              |  |  |  |
|                   | OUT OF 117                        |                       |             |                     |                    |  |  |  |
| JKP               | 83                                | 75                    | 73          | 61                  | 74                 |  |  |  |
| ABK               | 55                                | 50                    | 48          | 47                  | 73                 |  |  |  |
| MBP               | 68                                | 55                    | 55          | 52                  | 58                 |  |  |  |
| KCM               | 85                                | 73                    | 66          | 62                  | 75                 |  |  |  |
| ADP               | 87                                | 75                    | 70          | 72                  | 78                 |  |  |  |
| VBP               | 92                                | 82                    | 82          | 78                  | 80                 |  |  |  |
| ARS               | 62                                | 53                    | 54          | 55                  | 58                 |  |  |  |
| KTP               | 72                                | 65                    | 62          | 61                  | 62                 |  |  |  |
| VHJ               | 58                                | 46                    | 48          | 48                  | 55                 |  |  |  |
| APJ               | 70                                | 68                    | 70          | 63                  | 72                 |  |  |  |
| MY                | 70                                | 62                    | 60          | 55                  | 68                 |  |  |  |
| SP                | 55                                | 48                    | 47          | 48                  | 52                 |  |  |  |
| SC                | 54                                | 42                    | 48          | 41                  | 70                 |  |  |  |
| DTP               | 60                                | 57                    | 51          | 54                  | 57                 |  |  |  |

Dr. Kalpeshbhai Patel

Pf. A. R. Shah

Dr. Vishal Joshi

Dr. Maheshwari Yadav

Dr. Shailesh Prajapati

Ms. Sunanda Chaudhari