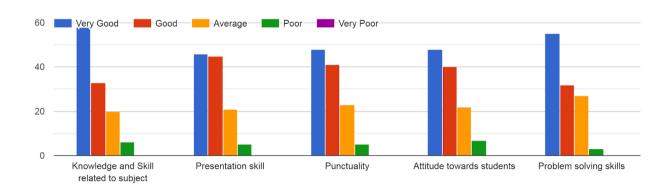

| Teacher's<br>Name | Knowledge and<br>Skill related to | Presentation<br>Skill | Punctuality | Attitude<br>towards | Problem<br>solving |  |  |  |
|-------------------|-----------------------------------|-----------------------|-------------|---------------------|--------------------|--|--|--|
| 1 vuine           | subject                           |                       |             | students            | skill              |  |  |  |
|                   | OUT OF 117                        |                       |             |                     |                    |  |  |  |
| JKP               | 83                                | 75                    | 73          | 61                  | 74                 |  |  |  |
| ABK               | 55                                | 50                    | 48          | 47                  | 73                 |  |  |  |
| MBP               | 68                                | 55                    | 55          | 52                  | 58                 |  |  |  |
| KCM               | 85                                | 73                    | 66          | 62                  | 75                 |  |  |  |
| ADP               | 87                                | 75                    | 70          | 72                  | 78                 |  |  |  |
| VBP               | 92                                | 82                    | 82          | 78                  | 80                 |  |  |  |
| ARS               | 62                                | 53                    | 54          | 55                  | 58                 |  |  |  |
| KTP               | 72                                | 65                    | 62          | 61                  | 62                 |  |  |  |
| VHJ               | 58                                | 46                    | 48          | 48                  | 55                 |  |  |  |
| APJ               | 70                                | 68                    | 70          | 63                  | 72                 |  |  |  |
| MY                | 70                                | 62                    | 60          | 55                  | 68                 |  |  |  |
| SP                | 55                                | 48                    | 47          | 48                  | 52                 |  |  |  |
| SC                | 54                                | 42                    | 48          | 41                  | 70                 |  |  |  |
| DTP               | 60                                | 57                    | 51          | 54                  | 57                 |  |  |  |

Dr. Kalpeshbhai Patel

Pf. A. R. Shah

Dr. Vishal Joshi

Dr. Maheshwari Yadav

Dr. Shailesh Prajapati

Ms. Sunanda Chaudhari