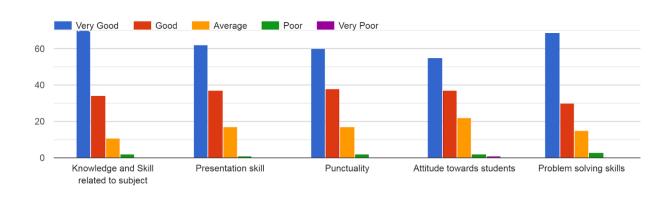

| Teacher's<br>Name | Knowledge and<br>Skill related to | Presentation<br>Skill | Punctuality | Attitude<br>towards | Problem<br>solving |  |  |  |
|-------------------|-----------------------------------|-----------------------|-------------|---------------------|--------------------|--|--|--|
| 1 vuine           | subject                           |                       |             | students            | skill              |  |  |  |
|                   | OUT OF 117                        |                       |             |                     |                    |  |  |  |
| JKP               | 83                                | 75                    | 73          | 61                  | 74                 |  |  |  |
| ABK               | 55                                | 50                    | 48          | 47                  | 73                 |  |  |  |
| MBP               | 68                                | 55                    | 55          | 52                  | 58                 |  |  |  |
| KCM               | 85                                | 73                    | 66          | 62                  | 75                 |  |  |  |
| ADP               | 87                                | 75                    | 70          | 72                  | 78                 |  |  |  |
| VBP               | 92                                | 82                    | 82          | 78                  | 80                 |  |  |  |
| ARS               | 62                                | 53                    | 54          | 55                  | 58                 |  |  |  |
| KTP               | 72                                | 65                    | 62          | 61                  | 62                 |  |  |  |
| VHJ               | 58                                | 46                    | 48          | 48                  | 55                 |  |  |  |
| APJ               | 70                                | 68                    | 70          | 63                  | 72                 |  |  |  |
| MY                | 70                                | 62                    | 60          | 55                  | 68                 |  |  |  |
| SP                | 55                                | 48                    | 47          | 48                  | 52                 |  |  |  |
| SC                | 54                                | 42                    | 48          | 41                  | 70                 |  |  |  |
| DTP               | 60                                | 57                    | 51          | 54                  | 57                 |  |  |  |

Dr. Kalpeshbhai Patel

Pf. A. R. Shah

Dr. Vishal Joshi

Dr. Maheshwari Yadav

Dr. Shailesh Prajapati

Ms. Sunanda Chaudhari