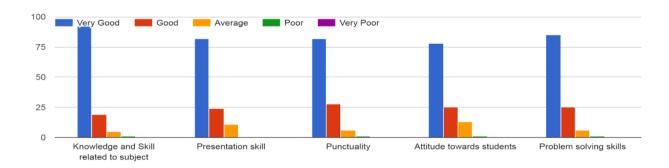

| Teacher's<br>Name | Knowledge and<br>Skill related to | Presentation<br>Skill | Punctuality | Attitude<br>towards | Problem<br>solving |  |  |  |
|-------------------|-----------------------------------|-----------------------|-------------|---------------------|--------------------|--|--|--|
| 1 vuine           | subject                           |                       |             | students            | skill              |  |  |  |
|                   | OUT OF 117                        |                       |             |                     |                    |  |  |  |
| JKP               | 83                                | 75                    | 73          | 61                  | 74                 |  |  |  |
| ABK               | 55                                | 50                    | 48          | 47                  | 73                 |  |  |  |
| MBP               | 68                                | 55                    | 55          | 52                  | 58                 |  |  |  |
| KCM               | 85                                | 73                    | 66          | 62                  | 75                 |  |  |  |
| ADP               | 87                                | 75                    | 70          | 72                  | 78                 |  |  |  |
| VBP               | 92                                | 82                    | 82          | 78                  | 80                 |  |  |  |
| ARS               | 62                                | 53                    | 54          | 55                  | 58                 |  |  |  |
| KTP               | 72                                | 65                    | 62          | 61                  | 62                 |  |  |  |
| VHJ               | 58                                | 46                    | 48          | 48                  | 55                 |  |  |  |
| APJ               | 70                                | 68                    | 70          | 63                  | 72                 |  |  |  |
| MY                | 70                                | 62                    | 60          | 55                  | 68                 |  |  |  |
| SP                | 55                                | 48                    | 47          | 48                  | 52                 |  |  |  |
| SC                | 54                                | 42                    | 48          | 41                  | 70                 |  |  |  |
| DTP               | 60                                | 57                    | 51          | 54                  | 57                 |  |  |  |

### Dr. J. K. Patel

Prof. M. B. Pandya

Dr. A. D. Parmar

Prof. V. B. Patel

 60
 Very Good
 Good
 Average
 Poor
 Very Poor

 40
 0
 0
 0
 0
 0
 0
 0
 0
 0
 0
 0
 0
 0
 0
 0
 0
 0
 0
 0
 0
 0
 0
 0
 0
 0
 0
 0
 0
 0
 0
 0
 0
 0
 0
 0
 0
 0
 0
 0
 0
 0
 0
 0
 0
 0
 0
 0
 0
 0
 0
 0
 0
 0
 0
 0
 0
 0
 0
 0
 0
 0
 0
 0
 0
 0
 0
 0
 0
 0
 0
 0
 0
 0
 0
 0
 0
 0
 0
 0
 0
 0
 0
 0
 0
 0
 0
 0
 0
 0
 0
 0
 0
 0
 0
 0
 0
 0
 0
 0
 0
 0
 0
 0
 0
 0
 0
 0
 0
 0