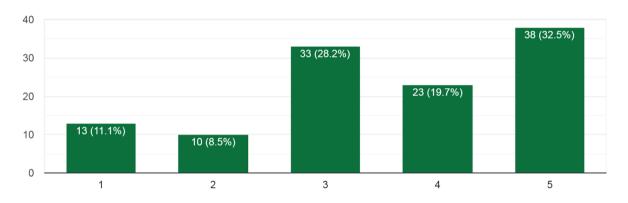

| Please tick mark ( 🖌 ) the appropriate option. |                            |      |      |         |          |             |  |  |  |
|------------------------------------------------|----------------------------|------|------|---------|----------|-------------|--|--|--|
| S. N.                                          | Institutional Criterion    | Very | Good | Average | Not Good | Needs       |  |  |  |
|                                                |                            | Good |      |         |          | Improvement |  |  |  |
| 1                                              | Infrastructural Facilities | 13   | 10   | 33      | 23       | 38          |  |  |  |
| 2                                              | Importance of Subjects     | 7    | 6    | 19      | 27       | 40          |  |  |  |