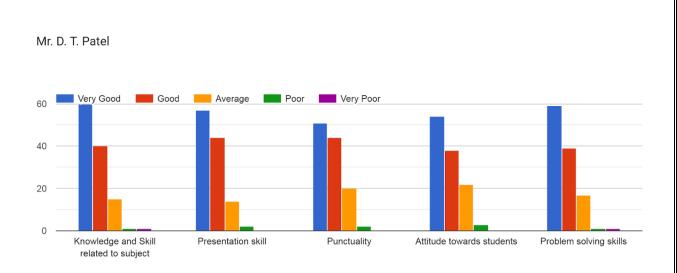

| Teacher's<br>Name | Knowledge and<br>Skill related to | Presentation<br>Skill | Punctuality | Attitude<br>towards | Problem<br>solving |  |  |  |
|-------------------|-----------------------------------|-----------------------|-------------|---------------------|--------------------|--|--|--|
| 1 vuine           | subject                           |                       |             | students            | skill              |  |  |  |
|                   | OUT OF 117                        |                       |             |                     |                    |  |  |  |
| JKP               | 83                                | 75                    | 73          | 61                  | 74                 |  |  |  |
| ABK               | 55                                | 50                    | 48          | 47                  | 73                 |  |  |  |
| MBP               | 68                                | 55                    | 55          | 52                  | 58                 |  |  |  |
| KCM               | 85                                | 73                    | 66          | 62                  | 75                 |  |  |  |
| ADP               | 87                                | 75                    | 70          | 72                  | 78                 |  |  |  |
| VBP               | 92                                | 82                    | 82          | 78                  | 80                 |  |  |  |
| ARS               | 62                                | 53                    | 54          | 55                  | 58                 |  |  |  |
| KTP               | 72                                | 65                    | 62          | 61                  | 62                 |  |  |  |
| VHJ               | 58                                | 46                    | 48          | 48                  | 55                 |  |  |  |
| APJ               | 70                                | 68                    | 70          | 63                  | 72                 |  |  |  |
| MY                | 70                                | 62                    | 60          | 55                  | 68                 |  |  |  |
| SP                | 55                                | 48                    | 47          | 48                  | 52                 |  |  |  |
| SC                | 54                                | 42                    | 48          | 41                  | 70                 |  |  |  |
| DTP               | 60                                | 57                    | 51          | 54                  | 57                 |  |  |  |