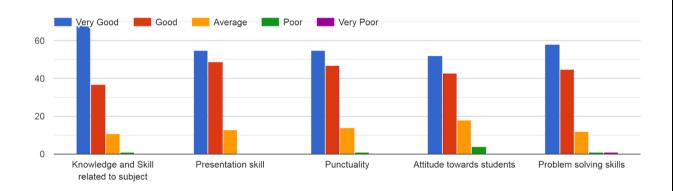

| Teacher's<br>Name | Knowledge and<br>Skill related to | Presentation<br>Skill | Punctuality | Attitude<br>towards | Problem<br>solving |  |  |  |
|-------------------|-----------------------------------|-----------------------|-------------|---------------------|--------------------|--|--|--|
| 1 vuine           | subject                           |                       |             | students            | skill              |  |  |  |
|                   | OUT OF 117                        |                       |             |                     |                    |  |  |  |
| JKP               | 83                                | 75                    | 73          | 61                  | 74                 |  |  |  |
| ABK               | 55                                | 50                    | 48          | 47                  | 73                 |  |  |  |
| MBP               | 68                                | 55                    | 55          | 52                  | 58                 |  |  |  |
| KCM               | 85                                | 73                    | 66          | 62                  | 75                 |  |  |  |
| ADP               | 87                                | 75                    | 70          | 72                  | 78                 |  |  |  |
| VBP               | 92                                | 82                    | 82          | 78                  | 80                 |  |  |  |
| ARS               | 62                                | 53                    | 54          | 55                  | 58                 |  |  |  |
| KTP               | 72                                | 65                    | 62          | 61                  | 62                 |  |  |  |
| VHJ               | 58                                | 46                    | 48          | 48                  | 55                 |  |  |  |
| APJ               | 70                                | 68                    | 70          | 63                  | 72                 |  |  |  |
| MY                | 70                                | 62                    | 60          | 55                  | 68                 |  |  |  |
| SP                | 55                                | 48                    | 47          | 48                  | 52                 |  |  |  |
| SC                | 54                                | 42                    | 48          | 41                  | 70                 |  |  |  |
| DTP               | 60                                | 57                    | 51          | 54                  | 57                 |  |  |  |