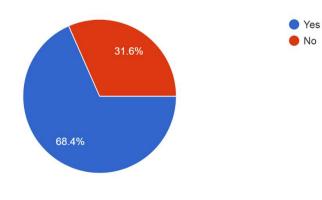

## 1. What is your opinion regarding the facilities provided by the college? 117 responses

2. Is there a girls' room in the college? 117 responses