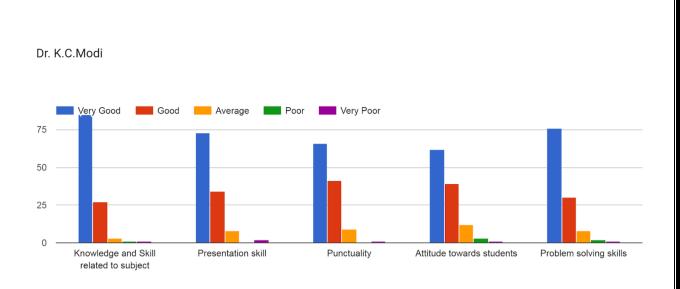

| Teacher's<br>Name | Knowledge and<br>Skill related to | Presentation<br>Skill | Punctuality | Attitude<br>towards | Problem<br>solving |  |  |  |
|-------------------|-----------------------------------|-----------------------|-------------|---------------------|--------------------|--|--|--|
| 1 vuine           | subject                           |                       |             | students            | skill              |  |  |  |
|                   | OUT OF 117                        |                       |             |                     |                    |  |  |  |
| JKP               | 83                                | 75                    | 73          | 61                  | 74                 |  |  |  |
| ABK               | 55                                | 50                    | 48          | 47                  | 73                 |  |  |  |
| MBP               | 68                                | 55                    | 55          | 52                  | 58                 |  |  |  |
| KCM               | 85                                | 73                    | 66          | 62                  | 75                 |  |  |  |
| ADP               | 87                                | 75                    | 70          | 72                  | 78                 |  |  |  |
| VBP               | 92                                | 82                    | 82          | 78                  | 80                 |  |  |  |
| ARS               | 62                                | 53                    | 54          | 55                  | 58                 |  |  |  |
| KTP               | 72                                | 65                    | 62          | 61                  | 62                 |  |  |  |
| VHJ               | 58                                | 46                    | 48          | 48                  | 55                 |  |  |  |
| APJ               | 70                                | 68                    | 70          | 63                  | 72                 |  |  |  |
| MY                | 70                                | 62                    | 60          | 55                  | 68                 |  |  |  |
| SP                | 55                                | 48                    | 47          | 48                  | 52                 |  |  |  |
| SC                | 54                                | 42                    | 48          | 41                  | 70                 |  |  |  |
| DTP               | 60                                | 57                    | 51          | 54                  | 57                 |  |  |  |