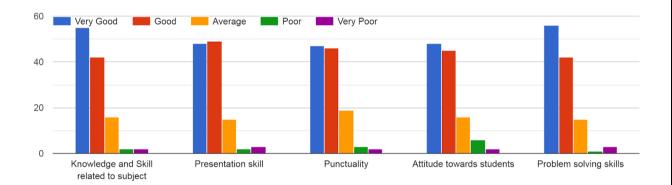

| Teacher's<br>Name | Knowledge and<br>Skill related to | Presentation<br>Skill | Punctuality | Attitude<br>towards | Problem<br>solving |  |  |  |
|-------------------|-----------------------------------|-----------------------|-------------|---------------------|--------------------|--|--|--|
| 1 vuine           | subject                           |                       |             | students            | skill              |  |  |  |
|                   | OUT OF 117                        |                       |             |                     |                    |  |  |  |
| JKP               | 83                                | 75                    | 73          | 61                  | 74                 |  |  |  |
| ABK               | 55                                | 50                    | 48          | 47                  | 73                 |  |  |  |
| MBP               | 68                                | 55                    | 55          | 52                  | 58                 |  |  |  |
| KCM               | 85                                | 73                    | 66          | 62                  | 75                 |  |  |  |
| ADP               | 87                                | 75                    | 70          | 72                  | 78                 |  |  |  |
| VBP               | 92                                | 82                    | 82          | 78                  | 80                 |  |  |  |
| ARS               | 62                                | 53                    | 54          | 55                  | 58                 |  |  |  |
| KTP               | 72                                | 65                    | 62          | 61                  | 62                 |  |  |  |
| VHJ               | 58                                | 46                    | 48          | 48                  | 55                 |  |  |  |
| APJ               | 70                                | 68                    | 70          | 63                  | 72                 |  |  |  |
| MY                | 70                                | 62                    | 60          | 55                  | 68                 |  |  |  |
| SP                | 55                                | 48                    | 47          | 48                  | 52                 |  |  |  |
| SC                | 54                                | 42                    | 48          | 41                  | 70                 |  |  |  |
| DTP               | 60                                | 57                    | 51          | 54                  | 57                 |  |  |  |