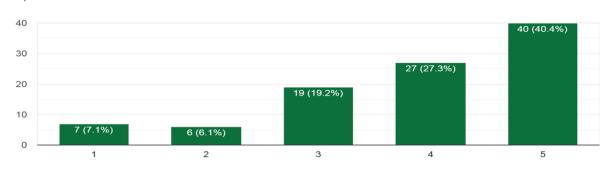

| Please tick mark ( 🖌 ) the appropriate option. |                            |      |      |         |          |             |  |  |  |
|------------------------------------------------|----------------------------|------|------|---------|----------|-------------|--|--|--|
| S. N.                                          | Institutional Criterion    | Very | Good | Average | Not Good | Needs       |  |  |  |
|                                                |                            | Good |      |         |          | Improvement |  |  |  |
| 1                                              | Infrastructural Facilities | 13   | 10   | 33      | 23       | 38          |  |  |  |
| 2                                              | Importance of Subjects     | 7    | 6    | 19      | 27       | 40          |  |  |  |