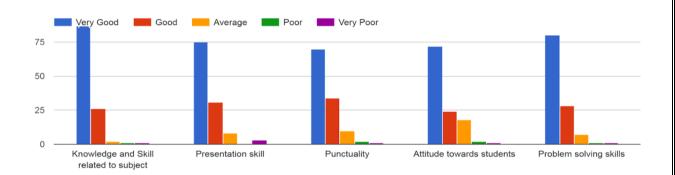

| Teacher's<br>Name | Knowledge and<br>Skill related to | Presentation<br>Skill | Punctuality | Attitude<br>towards | Problem<br>solving |  |  |  |
|-------------------|-----------------------------------|-----------------------|-------------|---------------------|--------------------|--|--|--|
| 1 vuine           | subject                           |                       |             | students            | skill              |  |  |  |
|                   | OUT OF 117                        |                       |             |                     |                    |  |  |  |
| JKP               | 83                                | 75                    | 73          | 61                  | 74                 |  |  |  |
| ABK               | 55                                | 50                    | 48          | 47                  | 73                 |  |  |  |
| MBP               | 68                                | 55                    | 55          | 52                  | 58                 |  |  |  |
| KCM               | 85                                | 73                    | 66          | 62                  | 75                 |  |  |  |
| ADP               | 87                                | 75                    | 70          | 72                  | 78                 |  |  |  |
| VBP               | 92                                | 82                    | 82          | 78                  | 80                 |  |  |  |
| ARS               | 62                                | 53                    | 54          | 55                  | 58                 |  |  |  |
| KTP               | 72                                | 65                    | 62          | 61                  | 62                 |  |  |  |
| VHJ               | 58                                | 46                    | 48          | 48                  | 55                 |  |  |  |
| APJ               | 70                                | 68                    | 70          | 63                  | 72                 |  |  |  |
| MY                | 70                                | 62                    | 60          | 55                  | 68                 |  |  |  |
| SP                | 55                                | 48                    | 47          | 48                  | 52                 |  |  |  |
| SC                | 54                                | 42                    | 48          | 41                  | 70                 |  |  |  |
| DTP               | 60                                | 57                    | 51          | 54                  | 57                 |  |  |  |