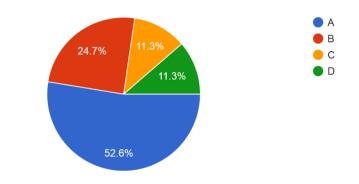

|  |
| APJ               | 70                                | 68                    | 70          | 63                  | 72                 |  |  |  |
| MY                | 70                                | 62                    | 60          | 55                  | 68                 |  |  |  |
| SP                | 55                                | 48                    | 47          | 48                  | 52                 |  |  |  |
| SC                | 54                                | 42                    | 48          | 41                  | 70                 |  |  |  |
| DTP               | 60                                | 57                    | 51          | 54                  | 57                 |  |  |  |

#### Class

117 responses



Division

97 responses



### Dr. J. K. Patel







Prof. M. B. Pandya





Dr. A. D. Parmar



Prof. V. B. Patel



 60
 Very Good
 Good
 Average
 Poor
 Very Poor

 40
 0
 0
 0
 0
 0
 0
 0
 0
 0
 0
 0
 0
 0
 0
 0
 0
 0
 0
 0
 0
 0
 0
 0
 0
 0
 0
 0
 0
 0
 0
 0
 0
 0
 0
 0
 0
 0
 0
 0
 0
 0
 0
 0
 0
 0
 0
 0
 0
 0
 0
 0
 0
 0
 0
 0
 0
 0
 0
 0
 0
 0
 0
 0
 0
 0
 0
 0
 0
 0
 0
 0
 0
 0
 0
 0
 0
 0
 0
 0
 0
 0
 0
 0
 0
 0
 0
 0
 0
 0
 0
 0
 0
 0
 0
 0
 0
 0
 0
 0
 0
 0
 0
 0
 0
 0
 0
 0
 0
 0

Dr. Kalpeshbhai Patel

Pf. A. R. Shah



Dr. Vishal Joshi



Dr. Maheshwari Yadav



Dr. Shailesh Prajapati



Ms. Sunanda Chaudhari





## 1. What is your opinion regarding the facilities provided by the college? 117 responses



2. Is there a girls' room in the college? 117 responses







# 4. Are you happy with the fac