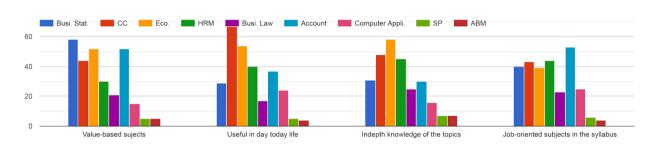

| Subjects | Value-based<br>subjects | Useful in day<br>today life | In depth knowledge of<br>the topics | Job-oriented<br>subjects in the<br>syllabus |
|----------|-------------------------|-----------------------------|-------------------------------------|---------------------------------------------|
| Stat.    | 58                      | 29                          | 31                                  | 40                                          |
| C. C.    | 44                      | 67                          | 48                                  | 19                                          |
| Eco.     | 52                      | 54                          | 58                                  | 11                                          |
| HRM      | 30                      | 40                          | 45                                  | 13                                          |
| B. Law   | 21                      | 17                          | 25                                  | 6                                           |
| Acc      | 52                      | 37                          | 30                                  | 21                                          |
| Computer | 15                      | 24                          | 13                                  | 7                                           |
| SP       | 5                       | 5                           | 7                                   | 4                                           |
| ABM      | 5                       | 4                           | 4                                   | 3                                           |