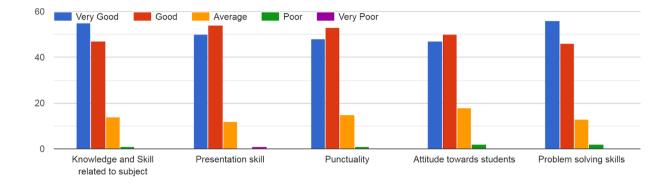

| Teacher's<br>Name | Knowledge and<br>Skill related to | Presentation<br>Skill | Punctuality | Attitude<br>towards | Problem<br>solving |  |  |  |
|-------------------|-----------------------------------|-----------------------|-------------|---------------------|--------------------|--|--|--|
| 1 vuine           | subject                           |                       |             | students            | skill              |  |  |  |
|                   | OUT OF 117                        |                       |             |                     |                    |  |  |  |
| JKP               | 83                                | 75                    | 73          | 61                  | 74                 |  |  |  |
| ABK               | 55                                | 50                    | 48          | 47                  | 73                 |  |  |  |
| MBP               | 68                                | 55                    | 55          | 52                  | 58                 |  |  |  |
| KCM               | 85                                | 73                    | 66          | 62                  | 75                 |  |  |  |
| ADP               | 87                                | 75                    | 70          | 72                  | 78                 |  |  |  |
| VBP               | 92                                | 82                    | 82          | 78                  | 80                 |  |  |  |
| ARS               | 62                                | 53                    | 54          | 55                  | 58                 |  |  |  |
| KTP               | 72                                | 65                    | 62          | 61                  | 62                 |  |  |  |
| VHJ               | 58                                | 46                    | 48          | 48                  | 55                 |  |  |  |
| APJ               | 70                                | 68                    | 70          | 63                  | 72                 |  |  |  |
| MY                | 70                                | 62                    | 60          | 55                  | 68                 |  |  |  |
| SP                | 55                                | 48                    | 47          | 48                  | 52                 |  |  |  |
| SC                | 54                                | 42                    | 48          | 41                  | 70                 |  |  |  |
| DTP               | 60                                | 57                    | 51          | 54                  | 57                 |  |  |  |